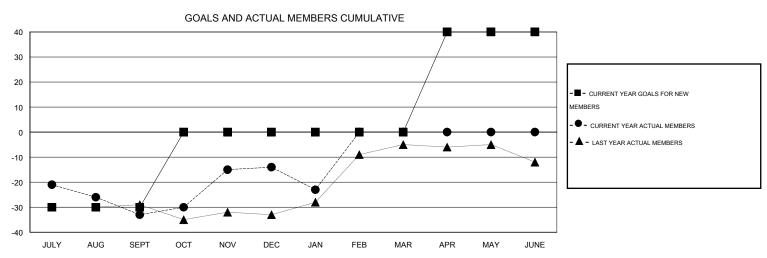

# **LOCATION MASSACHUSETTS**

GMT CA 1

|                             |                  | Clubs             |                  |                  |                             |                    | Members                             |                    |                  |
|-----------------------------|------------------|-------------------|------------------|------------------|-----------------------------|--------------------|-------------------------------------|--------------------|------------------|
|                             | RESUL            | LTS FOR 2014-2015 | i                |                  | RESULTS FOR 2014-2015       |                    |                                     |                    |                  |
| QUARTER                     | NEW CLUB<br>GOAL | NEW CLUBS         | DROPPED<br>CLUBS | NET<br>GAIN/LOSS | QUARTER                     | NEW MEMBER<br>GOAL | CHARTER AND<br>NEW MEMBERS<br>ADDED | DROPPED<br>MEMBERS | NET<br>GAIN/LOSS |
| JULY/AUG/SEPT               | 0                | 0                 | 0                | 0                | JULY/AUG/SEPT               | -30                | 28                                  | 61                 | -33              |
| OCT/NOV/DEC                 | 0                | 0                 | 0                | 0                | OCT/NOV/DEC                 | 30<br>0            | 44<br>o                             | 25<br>18           | 19<br>-9         |
| JAN/FEB/MAR<br>APR/MAY/JUNE | 1                | 0                 | 0                | 0                | JAN/FEB/MAR<br>APR/MAY/JUNE | 40                 | 0                                   | 0                  | 0                |